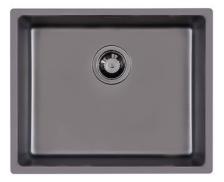

### **SMOKEY 500 GUN METAL**

Kitchen Sinks Code: 1155 856

### DETAILS

| Coloring               | Gun Metal                                                       |
|------------------------|-----------------------------------------------------------------|
| Edge/Installation Type | Undermount                                                      |
| Finish                 | PVD                                                             |
| Material               | AISI 304 stainless steel                                        |
| Texture                | Fumé                                                            |
| Base                   | 60 cm                                                           |
| Dimensions             | 540 x 440 mm                                                    |
| Standard fittings      | Fixing hooks, gasket, drain, overflow and siphon, boxed packing |
| Mixer holes            | No standard holes                                               |

| Built-in hole   | View technical data sheet |
|-----------------|---------------------------|
| Drainer         | No                        |
| Width           | 54 cm                     |
| Bowl dimension  | 500 x 400 mm              |
| Number of bowls | 1 bowl                    |
| Waste fitting   | 3,5" drain                |