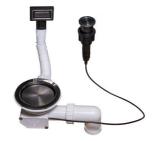

#### **OPTIONAL AUTOMATIC WASTE FITTINGS**

Gun Metal automatic waste fitting -PG 8407 110

Space Push Gun Metal automatic waste fitting - PO 8407 120