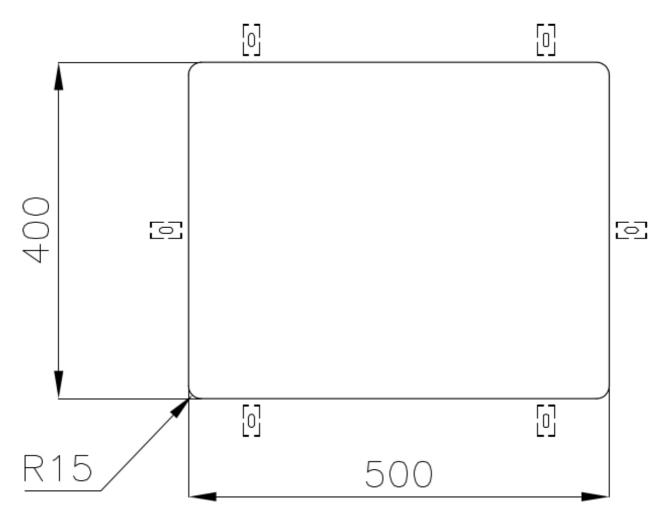

|
| Perimetral overflow       | The overflow is always a security on the Foster sinks that prevents the overflow of water in case of oversights. The perimeter drain solution improves aesthetics thanks to its square and essential shape.                                                                                                                                    |
| Small radius              | Bowls with squared shapes with a modern design and an increased capacity, for a minimal aesthetics connected with an extreme practicity.                                                                                                                                                                                                       |

### **TECHNICAL DATA**





### Cut out size Dimensioni per foratura top

#### GALLERY



Foster S.p.A. Via M.S. Ottone, 18-20 42041 Brescello (Reggio Emilia) - Italy

#### **OPTIONAL ACCESSORIES**



**Cestello inox** 8612 000



Glass chopping board 8631 300



HPDE Chopping board 8657 001



HPDE Twin chopping board 8644 101



Stainless steel plate rack 8100 154



Stainless steel plate rack 8100 303 \* only in combination with the accessory 8644 101



White basket 8612 100



White bowl 8153 100



Graters kit with ring-holder and food collection tray 8159 101

\* only in combination with the accessory 8644 101







Stainless steel perforated tray 8151 000 \* only in combination with the accessory 8644 101

Stainless steel plate rack 8100 201

### **RECOMMENDED PAIRINGS**





Mixer Tap Omega Gun Metal 8497