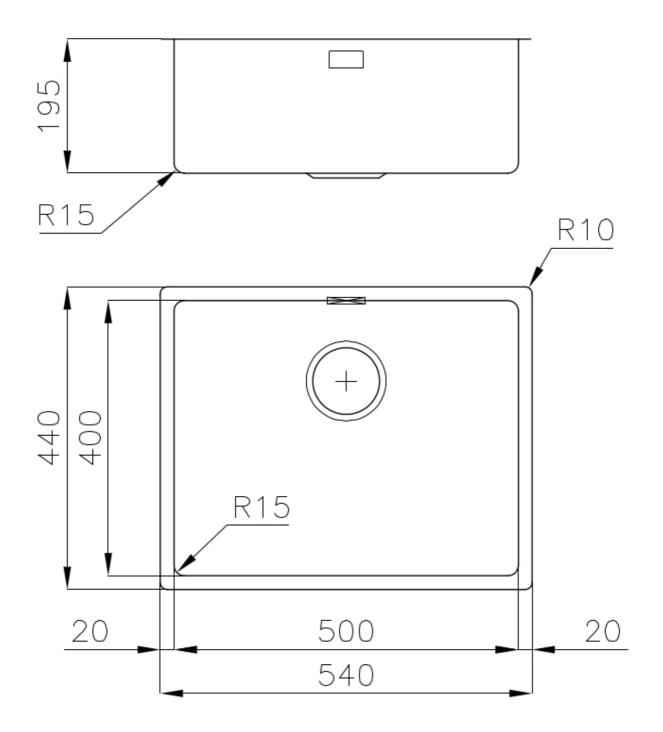

### DETAILS

| Coloring               | Gun Metal                                                       |
|------------------------|-----------------------------------------------------------------|
| Edge/Installation Type | Undermount                                                      |
| Finish                 | PVD                                                             |
| Material               | AISI 304 stainless steel                                        |
| Texture                | Fumé                                                            |
| Base                   | 60 cm                                                           |
| Dimensions             | 540 x 440 mm                                                    |
| Standard fittings      | Fixing hooks, gasket, drain, overflow and siphon, boxed packing |
| Mixer holes            | No standard holes                                               |

| Built-in hole   | View technical data sheet |
|-----------------|---------------------------|
| Drainer         | No                        |
| Width           | 54 cm                     |
| Bowl dimension  | 500 x 400 mm              |
| Number of bowls | 1 bowl                    |
| Waste fitting   | 3,5" drain                |

### **TECHNICAL DATA**