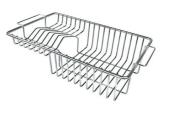

#### **OPTIONAL ACCESSORIES**

**Cestello inox** 8612 000

Glass chopping board 8631 300

HPDE Chopping board 8657 001

HPDE Twin chopping board 8644 101

Stainless steel plate rack 8100 154

Stainless steel plate rack 8100 303 \* only in combination with the accessory 8644 101

Stainless steel plate rack 8100 201