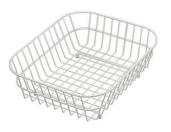

#### **OPTIONAL ACCESSORIES**

**Cestello inox** 8612 000

Glass chopping board 8631 300

HPDE Chopping board 8657 001

HPDE Twin chopping board 8644 101

Stainless steel plate rack 8100 154

Stainless steel plate rack 8100 303 \* only in combination with the accessory 8644 101