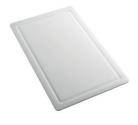

#### **OPTIONAL ACCESSORIES**

**Cestello inox** 8612 000

Glass chopping board 8631 300

HPDE Chopping board 8657 001

HPDE Twin chopping board 8644 101

Stainless steel plate rack 8100 154

Stainless steel plate rack 8100 303 \* only in combination with the accessory 8644 101