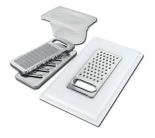

White basket 8612 100

White bowl 8153 100

Graters kit with ring-holder and food collection tray 8159 101

\* only in combination with the accessory 8644 101

Stainless steel perforated tray 8151 000 \* only in combination with the accessory 8644 101