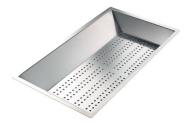

White basket 8612 100

White bowl 8153 100

Graters kit with ring-holder and food collection tray 8159 101

\* only in combination with the accessory 8644 101

Stainless steel perforated tray 8151 000 \* only in combination with the accessory 8644 101